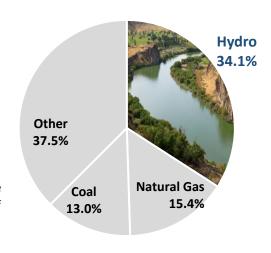

# How does the Clean Energy Your Way – Flexible Option compare to the standard energy mix?

Idaho Power's 2023 mix of resources supplying Idaho Power customers included: Hydroelectric (34.1%), Coal (13.0%), Natural Gas (15.4%) and Other (37.5%).