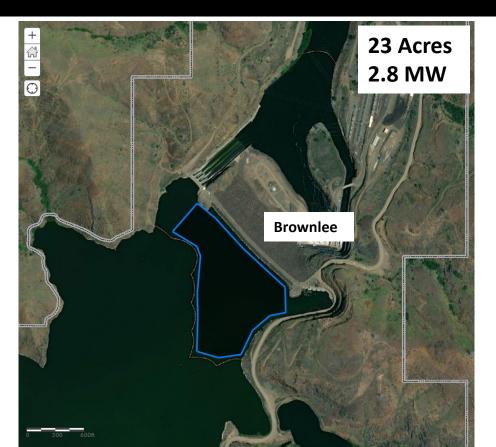

# **Potential Solar**



H

# Development on Underutilized Lands and Rights of Way

Frank Gariglio, Engineering Leader

Stuart Rosenberger, Resource Professional Leader

Jan. 12, 2023









- Project Scope
- Alternatives
- Financial Analysis



### **Project Focus**



Surrounding

topography

## **GIS Analysis Tool**

#### Home 🗵 Ada Solar Basemap

Modify Map & Sign In



- Project Scope
- Alternatives
- Financial Analysis



#### **Baseline Project**



### **Transportation Corridors**



#### I-84 Eisenmann and Eagle Interchange – Solar Potential





#### Landfill Solar



#### Landfill (Retired Cell) Installation



#### Landfill (Retired Cell) Installation



### **Floating Solar**



#### **Floating Solar**





#### Large Installation with Partner



#### **Boise Municipal Airport**



#### **Boise Municipal Airport**



- Project Scope
- Alternatives
- Financial Analysis



### **Capital Costs**



### **O&M** Costs



## **Financial Analysis**















### **Lessons Learned**