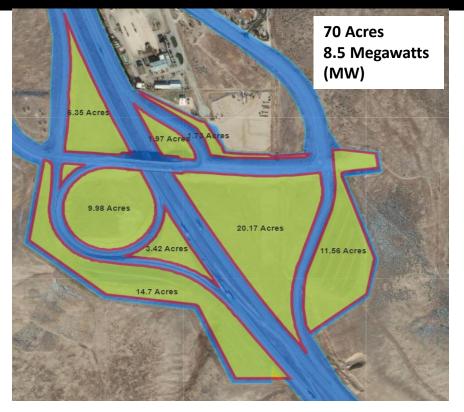

# **Potential Solar**



H

# Development on Underutilized Lands and Rights of Way

Frank Gariglio, Engineering Leader

Stuart Rosenberger, Resource Professional Leader

Jan. 12, 2023









- Project Scope
- Alternatives
- Financial Analysis



### **Project Focus**



Surrounding

topography

## **GIS Analysis Tool**

#### Home 🗵 Ada Solar Basemap

Modify Map & Sign In



- Project Scope
- Alternatives
- Financial Analysis



#### **Baseline Project**



### **Transportation Corridors**



#### I-84 Eisenmann and Eagle Interchange – Solar Potential





#### Landfill Solar



#### Landfill (Retired Cell) Installation



#### Landfill (Retired Cell) Installation



### **Floating Solar**



#### **Floating Solar**





#### Large Installation with Partner



#### **Boise Municipal Airport**



#### **Boise Municipal Airport**



- Project Scope
- Alternatives
- Financial Analysis



### **Capital Costs**



### **O&M** Costs



## **Financial Analysis**















### **Lessons Learned**