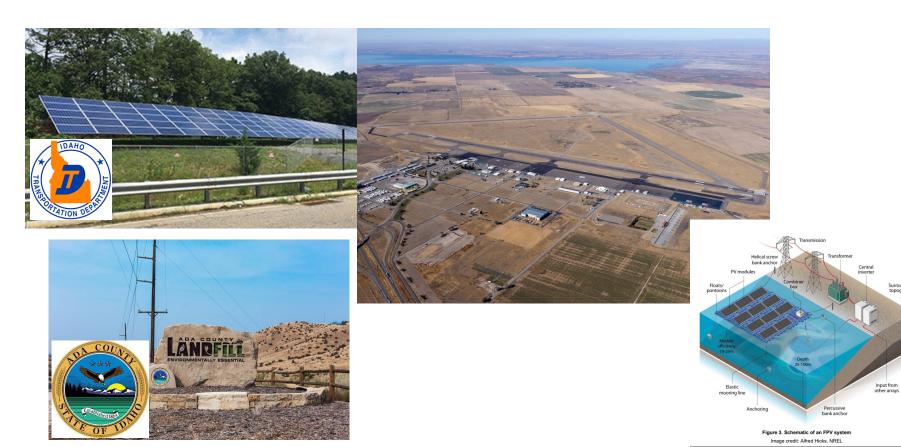

### **Transportation Corridors**

#### I-84 Eisenmann and Eagle Interchange – Solar Potential

#### Landfill Solar

#### Landfill (Retired Cell) Installation

### **Floating Solar**

#### **Floating Solar**

#### **Boise Municipal Airport**

#### **Boise Municipal Airport**

- Project Scope
- Alternatives
- Financial Analysis