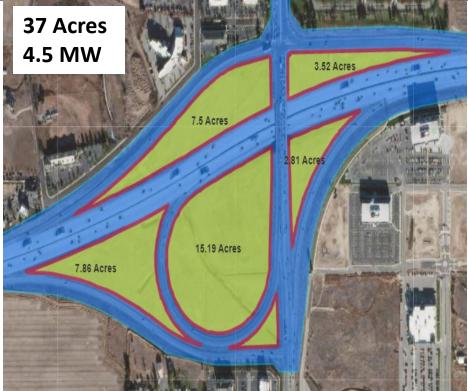

# **Potential Solar**



H

# Development on Underutilized Lands and Rights of Way

Frank Gariglio, Engineering Leader

Stuart Rosenberger, Resource Professional Leader

Jan. 12, 2023









- Project Scope
- Alternatives
- Financial Analysis



### **Project Focus**



Surrounding

topography

## **GIS Analysis Tool**

#### Home 🗵 Ada Solar Basemap

Modify Map & Sign In



- Project Scope
- Alternatives
- Financial Analysis



#### **Baseline Project**



### **Transportation Corridors**



#### I-84 Eisenmann and Eagle Interchange – Solar Potential





#### Landfill Solar



#### Landfill (Retired Cell) Installation



#### Landfill (Retired Cell) Installation



### **Floating Solar**



#### **Floating Solar**





#### Large Installation with Partner



#### **Boise Municipal Airport**



#### **Boise Municipal Airport**



- Project Scope
- Alternatives
- Financial Analysis



### **Capital Costs**



### **O&M** Costs



## **Financial Analysis**















### **Lessons Learned**