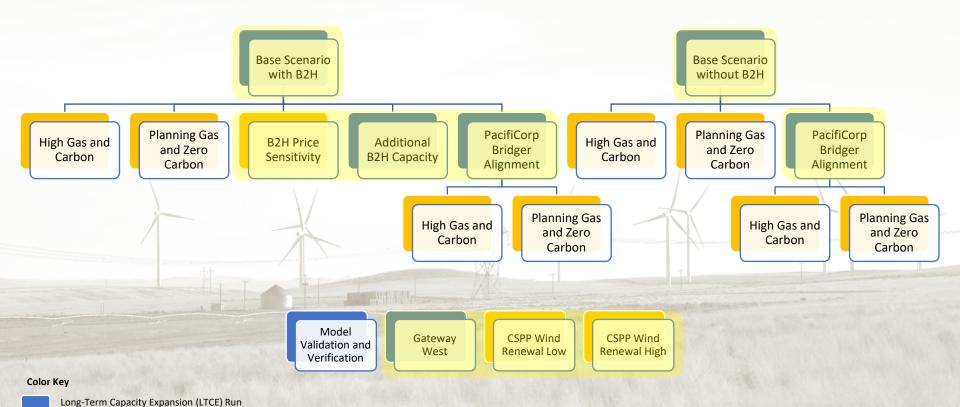

#### **Technological Obsolescence**

 Change in technology or cost may render current or future resources obsolete or non-functional before depreciable life ends.

#### **Partnership Risk**

 Operational and economic risk associated with jointly owned or non-owned resources