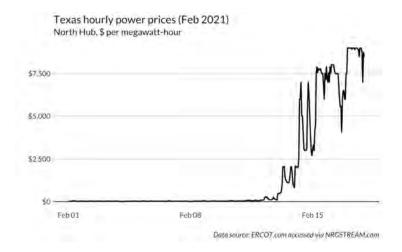

#### **Fuel and Electric Market Risk**

- Price Risk
- Volatility Risk
- Market access risk