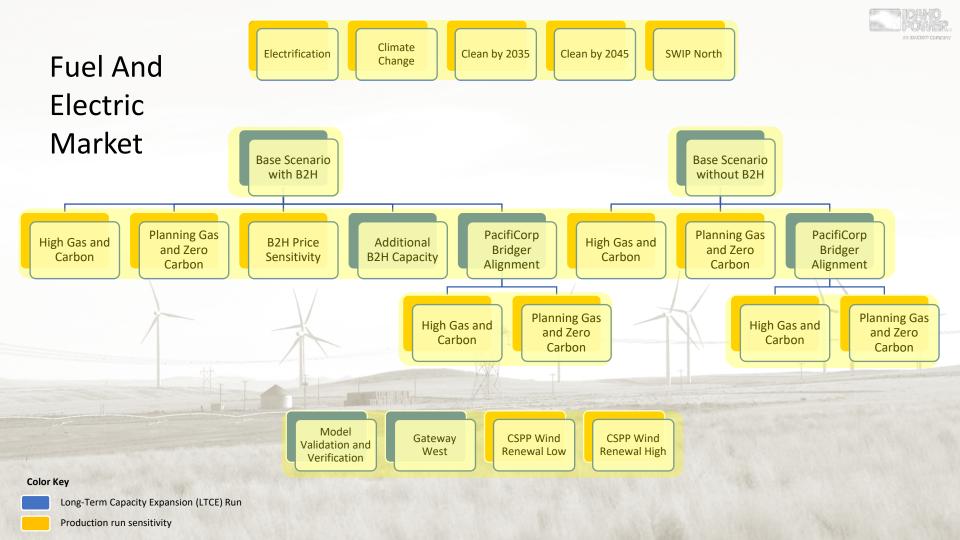

#### **Fuel and Electric Market Risk**

- Price Risk
- Volatility Risk
- Market access risk