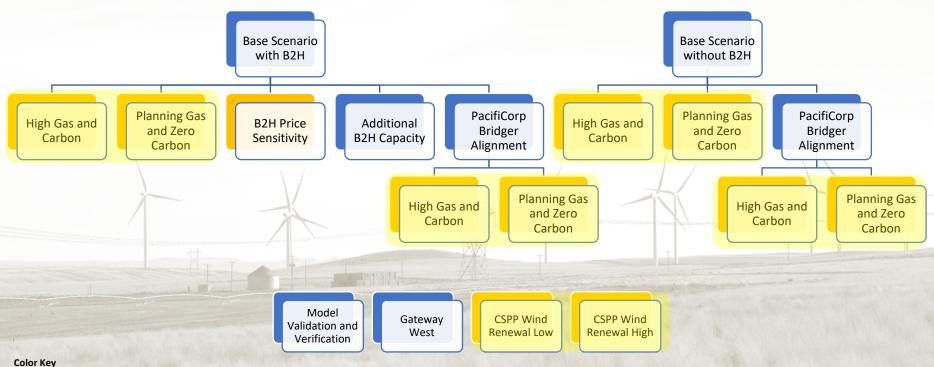

#### **Fuel and Electric Market Risk**

- Price Risk
- Volatility Risk
- Market access risk