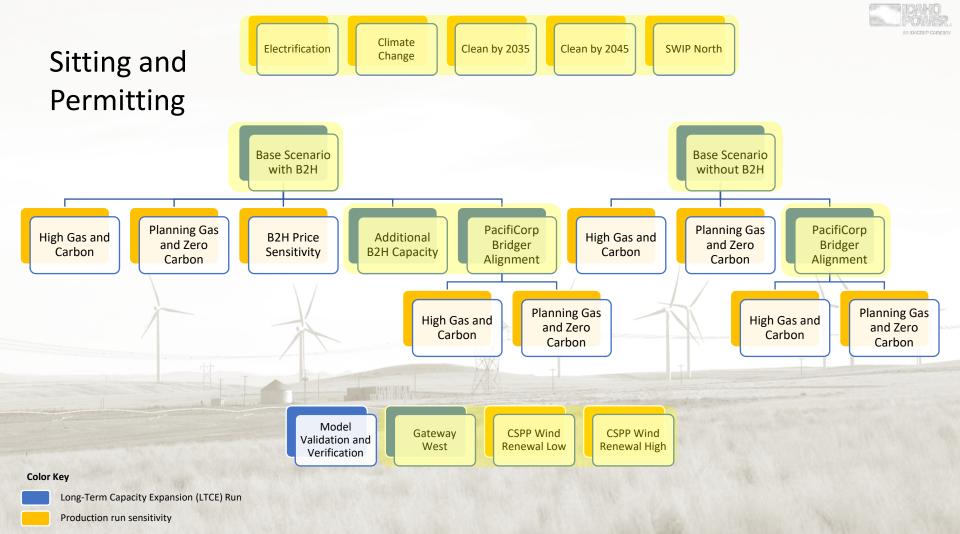

#### **Siting and Permitting**

 Economic and operational risks associated with siting and permitting of new resources