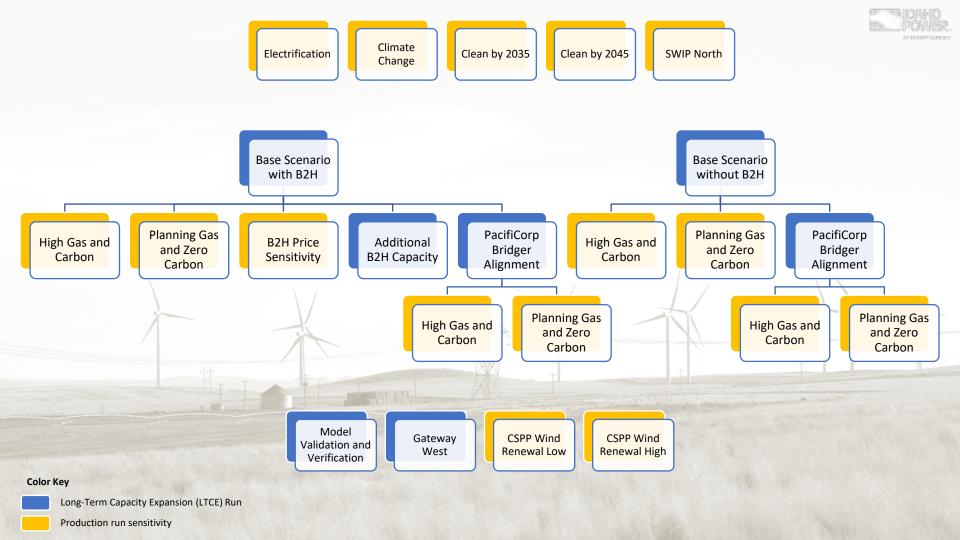

#### **Federal and State Policy Risk**

Risk and opportunity associated with changing policy at the local, state and federal level

Long-Term Capacity Expansion (LTCE) Run

Production run sensitivity

Production run sensitivity