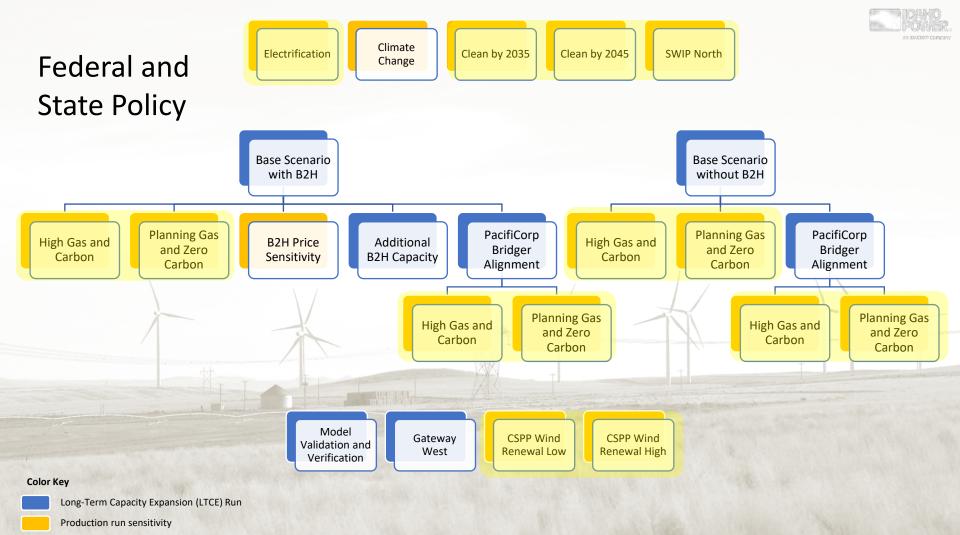

#### **Federal and State Policy Risk**

Risk and opportunity associated with changing policy at the local, state and federal level

Long-Term Capacity Expansion (LTCE) Run

Production run sensitivity

Production run sensitivity