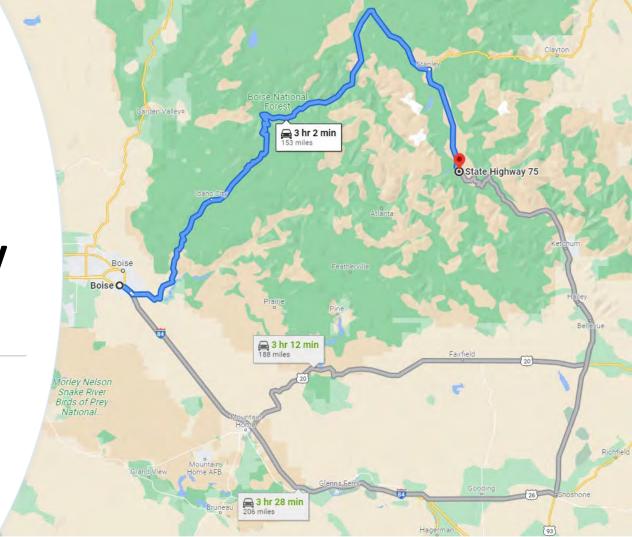

#### Risk assessment

Quantitative and Stochastic

Northern Route

Middle Route

Southern Route

- Qualitative
- Road Conditions
  - Interstate vs Highway
  - Visibility
- Car capabilities
  - Four-wheel drive
  - Reliable and kept in service
- Driver capabilities
  - Lack of recent winter weather driving experience
  - Tired after a day's work