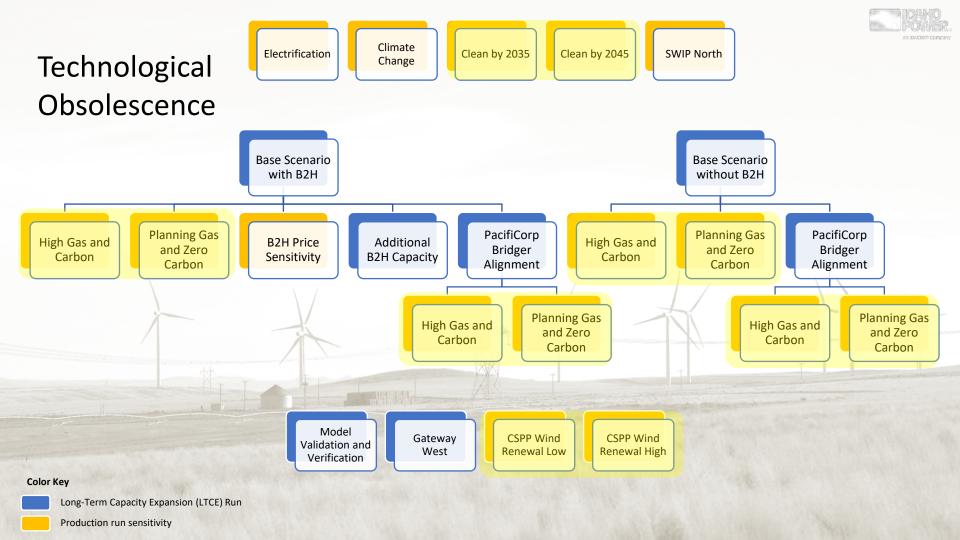

#### **Technological Obsolescence**

 Change in technology or cost may render current or future resources obsolete or non-functional before depreciable life ends.